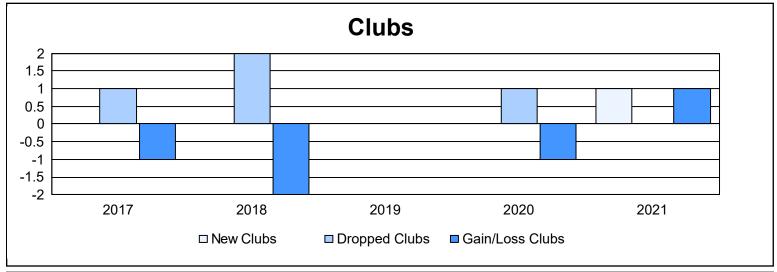

District 110AN As of June 2021 Cumulative

| Year      | New<br>Clubs | Dropped<br>Clubs | Gain/<br>Loss<br>Clubs | New<br>Members | Charter<br>Members | Reinstate<br>Members | Transfer<br>Members | Total<br>Member<br>Added | Total<br>Members<br>Dropped | Gain/<br>Loss<br>Members |
|-----------|--------------|------------------|------------------------|----------------|--------------------|----------------------|---------------------|--------------------------|-----------------------------|--------------------------|
| 2016-2017 | 0            | 1                | -1                     | 102            | 1                  | 6                    | 16                  | 125                      | 140                         | -15                      |
| 2017-2018 | 0            | 2                | -2                     | 72             | 1                  | 18                   | 3                   | 94                       | 156                         | -62                      |
| 2018-2019 | 0            | 0                | 0                      | 61             | 0                  | 11                   | 4                   | 76                       | 172                         | -96                      |
| 2019-2020 | 0            | 1                | -1                     | 104            | 0                  | 6                    | 2                   | 112                      | 139                         | -27                      |
| 2020-2021 | 1            | 0                | 1                      | 44             | 46                 | 9                    | 8                   | 107                      | 202                         | -95                      |
| Average   | 0            | 1                | -1                     | 77             | 10                 | 10                   | 7                   | 103                      | 162                         | -59                      |